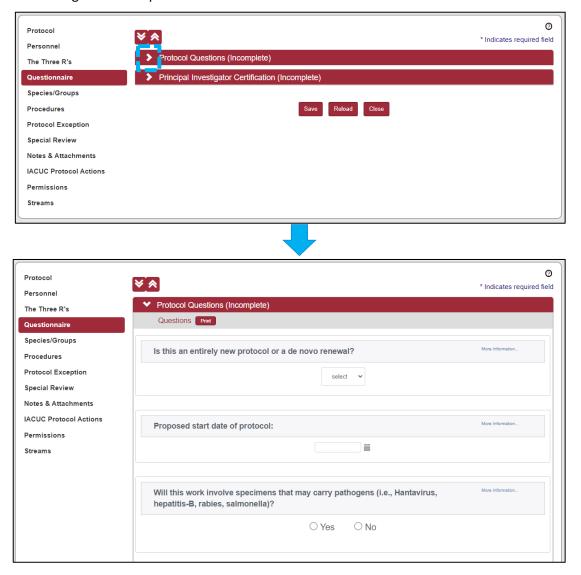

- 1) Click the Questionnaire tab.
- 2) Click the arrow to expand each of the questionnaires.
  - a. The **Protocol Questions** questionnaire can be completed by anyone on the protocol.
  - b. The **Principal Investigator Certification** questionnaire should only be completed by the principal investigator on the protocol.

- 3) Answer the questions accordingly.
  - a. If you are unclear how to respond to a question, please contact the IACUC Coordinator at iacuc@uark.edu.
- 4) After you have completed the questionnaires, click the **Save** button at the bottom of the page.