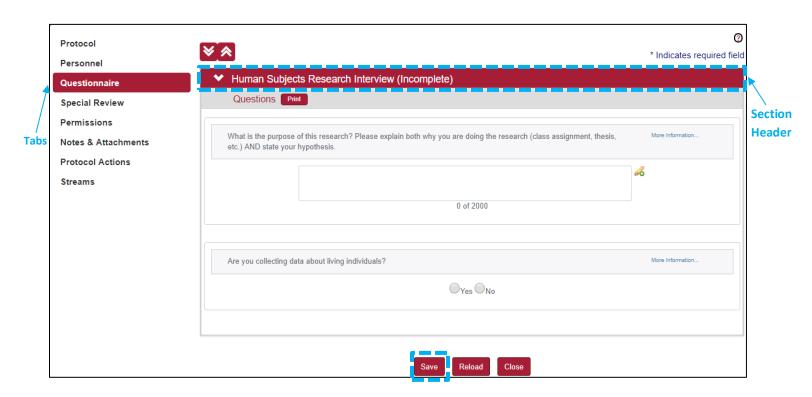

- 1) Click the Questionnaire Tab.
- 2) Click the **Human Subjects Research Interview section header** to expand the section.
- 3) Answer the questions accordingly.
  - a. If you are unclear how to respond to a question, for UADA & UAF, please contact the IRB Coordinator at irb@uark.edu or visit the Research Compliance-Human Subjects webpage.
- 4) For questions that require an attachment, click on the **Notes & Attachments tab** to upload the corresponding information.
- 5) Click the **Save button**.